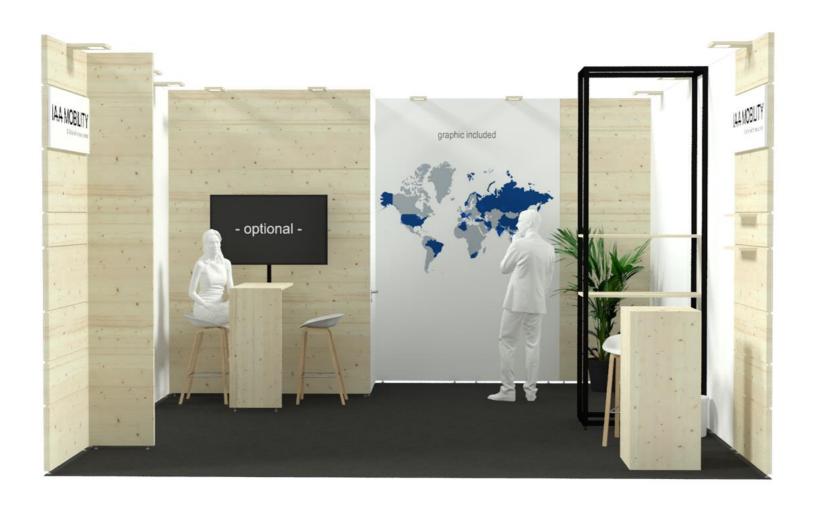

#### $PURE - 25 m^2$

| Stand type                  | row stand         |
|-----------------------------|-------------------|
| Stand size                  | 25 m²             |
| Graphic display area        | 11 m²             |
| Monitor                     | optional bookable |
| Power connection            | 3 KW              |
| Waste disposal fee          | inclusive         |
| Communication fee           | inclusive         |
| Cabin with door             | 2 m²              |
| Branding to the aisle side  | inclusive         |
| Stand construction for rent | inclusive         |
| Assembly and disassembly    | inclusive         |
| Package price (plus VAT)    | 14.990,- €        |

<sup>\*</sup>The pictures shown are for reference and may differ from the actual product.