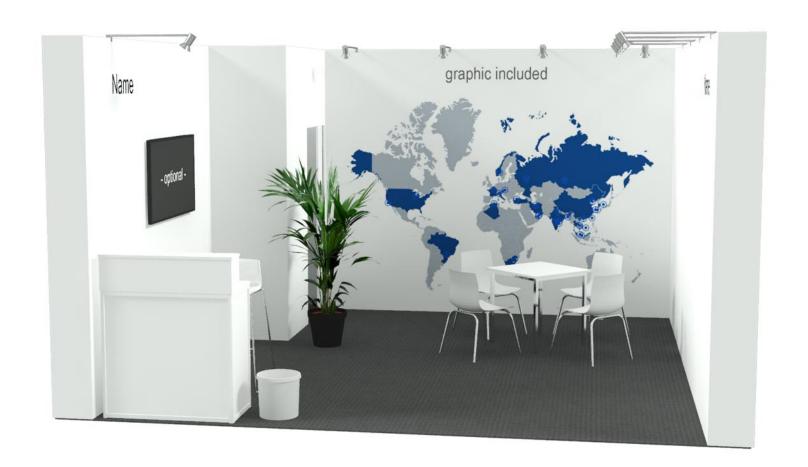

#### $PURE - 40 \text{ m}^2$

| Stand type                  | corner stand  |
|-----------------------------|---------------|
| Stand size                  | 40 m²         |
| Graphic display area        | 17 m²         |
| Monitor                     | 46" inclusive |
| Power connection            | 10 KW         |
| Waste disposal fee          | inclusive     |
| Communication fee           | inclusive     |
| Cabin with door             | 4 m²          |
| Branding to the aisle side  | inclusive     |
| Stand construction for rent | inclusive     |
| Assembly and disassembly    | inclusive     |
| Package price (plus VAT)    | 23.990,- €    |

#### $EASY - 40 m^2$

| Stand type                  | corner stand  |
|-----------------------------|---------------|
| Stand size                  | 40 m²         |
| Graphic display area        | 9 m²          |
| Monitor                     | 40" inclusive |
| Power connection            | 10 KW         |
| Waste disposal fee          | inclusive     |
| Communication fee           | inclusive     |
| Cabin with door             | 4 m²          |
| Branding to the aisle side  | inclusive     |
| Stand construction for rent | inclusive     |
| Assembly and disassembly    | inclusive     |
| Package price (plus VAT)    | 23.990,- €    |