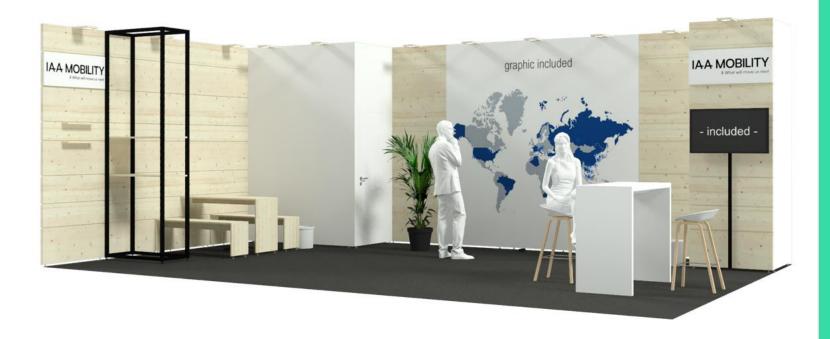

## $EASY - 25 m^2$

| Stand type                  | row stand         |
|-----------------------------|-------------------|
| Stand size                  | 25 m²             |
| Graphic display area        | 6 m²              |
| Monitor                     | optional bookable |
| Power connection            | 3 KW              |
| Waste disposal fee          | inclusive         |
| Communication fee           | inclusive         |
| Cabin with door             | 2 m²              |
| Branding to the aisle side  | inclusive         |
| Stand construction for rent | inclusive         |
| Assembly and disassembly    | inclusive         |
| Package price (plus VAT)    | 14.990,- €        |

<sup>\*</sup>The pictures shown are for reference and may differ from the actual product.