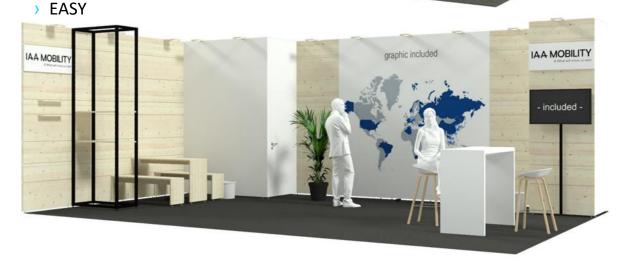

## $EASY - 25 m^2$

| Stand type                  | row stand         |
|-----------------------------|-------------------|
| Stand size                  | 25 m²             |
| Graphic display area        | 6 m²              |
| Monitor                     | optional bookable |
| Power connection            | 3 KW              |
| Waste disposal fee          | inclusive         |
| Communication fee           | inclusive         |
| Cabin with door             | 2 m²              |
| Branding to the aisle side  | inclusive         |
| Stand construction for rent | inclusive         |
| Assembly and disassembly    | inclusive         |
| Package price (plus VAT)    | 14.990,- €        |

#### $EASY - 40 m^2$

| Stand type                  | corner stand  |
|-----------------------------|---------------|
| Stand size                  | 40 m²         |
| Graphic display area        | 9 m²          |
| Monitor                     | 40" inclusive |
| Power connection            | 10 KW         |
| Waste disposal fee          | inclusive     |
| Communication fee           | inclusive     |
| Cabin with door             | 4 m²          |
| Branding to the aisle side  | inclusive     |
| Stand construction for rent | inclusive     |
| Assembly and disassembly    | inclusive     |
| Package price (plus VAT)    | 23.990,- €    |