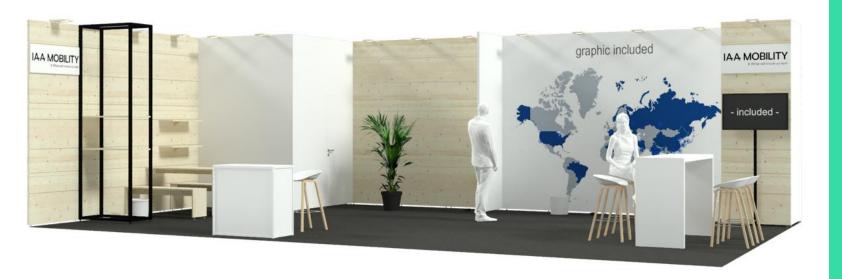

#### $EASY - 40 m^2$

| Stand type                  | corner stand  |
|-----------------------------|---------------|
| Stand size                  | 40 m²         |
| Graphic display area        | 9 m²          |
| Monitor                     | 40" inclusive |
| Power connection            | 10 KW         |
| Waste disposal fee          | inclusive     |
| Communication fee           | inclusive     |
| Cabin with door             | 4 m²          |
| Branding to the aisle side  | inclusive     |
| Stand construction for rent | inclusive     |
| Assembly and disassembly    | inclusive     |
| Package price (plus VAT)    | 23.990,- €    |

<sup>\*</sup>The pictures shown are for reference and may differ from the actual product.