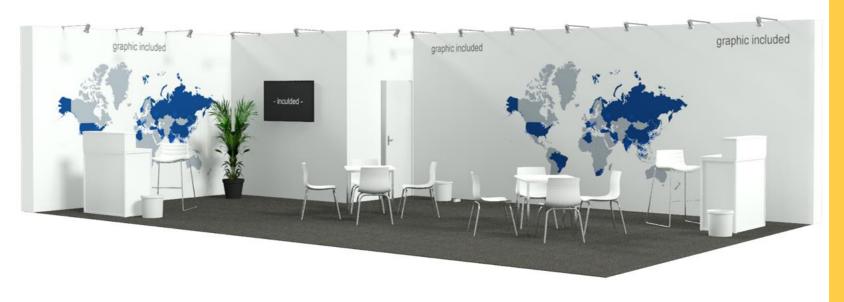

#### $PURE - 40 \text{ m}^2$

| Stand type                  | corner stand  |
|-----------------------------|---------------|
| Stand size                  | 40 m²         |
| Graphic display area        | 17 m²         |
| Monitor                     | 46" inclusive |
| Power connection            | 10 KW         |
| Waste disposal fee          | inclusive     |
| Communication fee           | inclusive     |
| Cabin with door             | 4 m²          |
| Branding to the aisle side  | inclusive     |
| Stand construction for rent | inclusive     |
| Assembly and disassembly    | inclusive     |
| Package price (plus VAT)    | 23.990,- €    |

<sup>\*</sup>The pictures shown are for reference and may differ from the actual product.