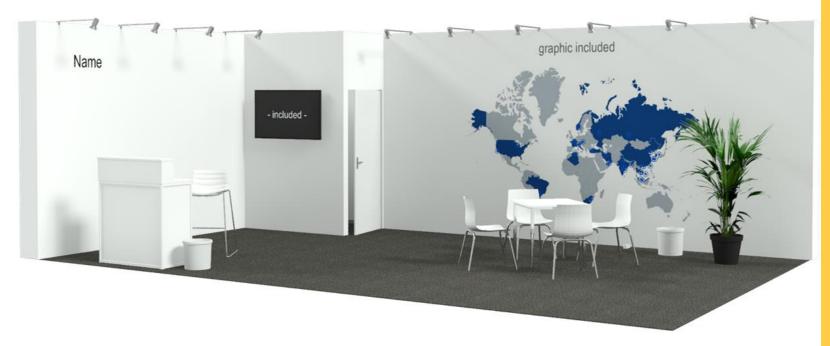

#### $PURE - 60 \text{ m}^2$

| Stand type                  | corner stand  |
|-----------------------------|---------------|
| Stand size                  | 60 m²         |
| Graphic display area        | 33 m²         |
| Monitor                     | 46" inclusive |
| Power connection            | 10 KW         |
| Waste disposal fee          | inclusive     |
| Communication fee           | inclusive     |
| Cabin with door             | 4 m²          |
| Branding to the aisle side  | inclusive     |
| Stand construction for rent | inclusive     |
| Assembly and disassembly    | inclusive     |
| Package price (plus VAT)    | 34.990,- €    |

## $EASY - 60 m^2$

| Stand type                  | corner stand  |
|-----------------------------|---------------|
| Stand size                  | 60 m²         |
| Graphic display area        | 12 m²         |
| Monitor                     | 40" inclusive |
| Power connection            | 10 KW         |
| Waste disposal fee          | inclusive     |
| Communication fee           | inclusive     |
| Cabin with door             | 4 m²          |
| Branding to the aisle side  | inclusive     |
| Stand construction for rent | inclusive     |
| Assembly and disassembly    | inclusive     |
| Package price (plus VAT)    | 34.990,- €    |